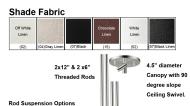

## MX 2012-04R40

W:30" H:12" w/ 2×12" & 2×6" Rods Finish: Brushed Steel Shade: Gray Linen Lamps: 5x60W (M) A19

- White Acrylic Lens
- 90 Degree Slope Ceiling Swivel

 ROG Suspension Options
 Image: Constraint options

 ROT (2x12" & 2x6" Black Rods & Canopy with 90deg. Swivel)

 R11 (2x12" & 2x6" Aged Brass Rods & Canopy with 90deg. Swivel)

 R37 (2x12" & 2x6" ORB Rods & Canopy with 90deg. Swivel)

 R38 (2x12" & 2x6" Winter Gold Rods & Canopy with 90deg. Swivel)

 R40 (2x12" & 2x6" Satin Nickel Rods & Canopy with 90deg. Swivel)

**()** 

| REFERENCE | QTY. | REMARKS | Project       | Project |  |
|-----------|------|---------|---------------|---------|--|
|           |      |         | Location/Type |         |  |
|           |      |         | Architect     |         |  |
|           |      |         | Engineer      |         |  |
|           |      |         | Contractor    |         |  |
|           |      |         | Submitted By: | Date:   |  |