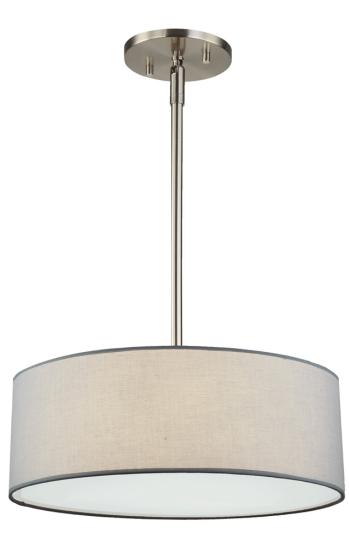

## MX 2012-04R40

W:30" H:12" w/ 2×12" & 2×6" Rods Finish: Brushed Steel Shade: Gray Linen Lamps: 5x60W (M) A19

- White Acrylic Lens
- 90 Degree Slope Ceiling Swivel

 ROG Suspension Options
 Image: Constraint options